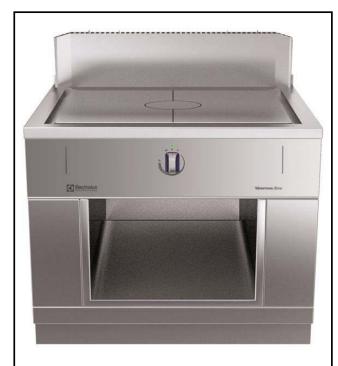

## Modular Cooking Range Line thermaline 85 - Gas French Top, 1 Side with Backsplash

| ITEM #  |  |  |
|---------|--|--|
| MODEL # |  |  |
| NAME #  |  |  |
| SIS #   |  |  |
| AIA#    |  |  |

588684 (MBLIGBHDPO) Gas French Top, one-side operated with backsplash - freestanding

Configuration: Freestanding, one side operated with backsplash.

#### Main Features

- Durable cast iron cooking plate, easy to clean.
- Central burner with optimized combustion, flame failure device and protected pilot light.
- Pans can easily be moved from one area to another without lifting.
- Safety thermostat and thermostatic control.
- Various sizes of pans can be used at the same time due to large surface area with no intermediate sectors.
- All major components may be easily accessed from the front.
- THERMODUL connection system creates a seamless work top when units are connected to each other thus avoiding soil penetrating vital components and facilitating the removal of units in case of replacement or service.
- Metal knobs with embedded hygienic "softtouch" grip for easier handling and cleaning. The special design of the controls prevents infiltration of liquids or soil into vital components.
- Electrical ignition powered by battery with thermocouple for added safety.
- The center of the plate can reach a maximum temperature of 550 °C while decreasing outwards.

#### Construction

- 2 mm top in 1.4301 (AISI 304).
- Flat surface construction with minimal hidden areas to easily clean all surfaces
- Unit constructed according to DIN 18860\_2 with 20 mm drop nose top.
- IPx4 water protection.
- Internal frame for heavy duty sturdiness in stainless steel.