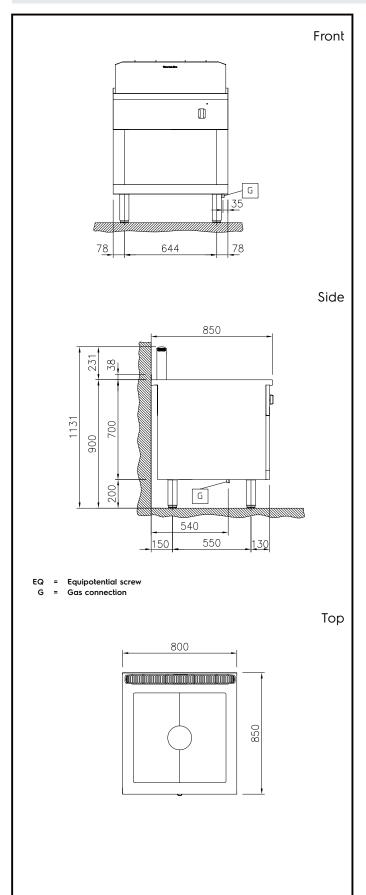

## Modular Cooking Range Line thermaline 85 - Gas French Top, 1 Side with Backsplash

| Gas                                 |                  |
|-------------------------------------|------------------|
| Gas Type Option                     | 10 kW            |
| Gas Type Option:<br>Gas Inlet:      | 1/2"             |
| Key Information:                    |                  |
| External dimensions, Width:         | 800 mm           |
| External dimensions, Depth:         | 850 mm           |
| External dimensions, Height:        | 700 mm           |
| Storage Cavity Dimensions (width):  | 580 mm           |
| Storage Cavity Dimensions (height): | 330 mm           |
| Storage Cavity Dimensions           |                  |
| (depth):                            | 740 mm           |
| Net weight:                         | 145 kg           |
|                                     | On Base;One-Side |
| Configuration:                      | Operated         |
| Solid top usable surface (width):   | 690 mm           |
| Solid top usable surface (depth):   | 590 mm           |